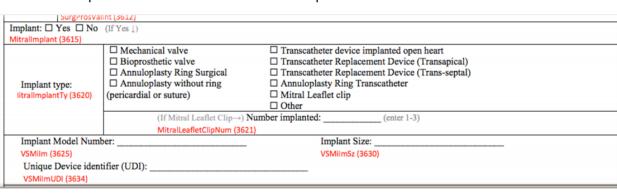

## Starting with January 1, 2021:

- Edwards Physio Flex Annuloplasty Ring any size (ELS 5300)
- Please check 'yes' to Temporary Yes/No Field #2 (TempYN2)
- Will be updated on the DCF in the Mitral Implant section